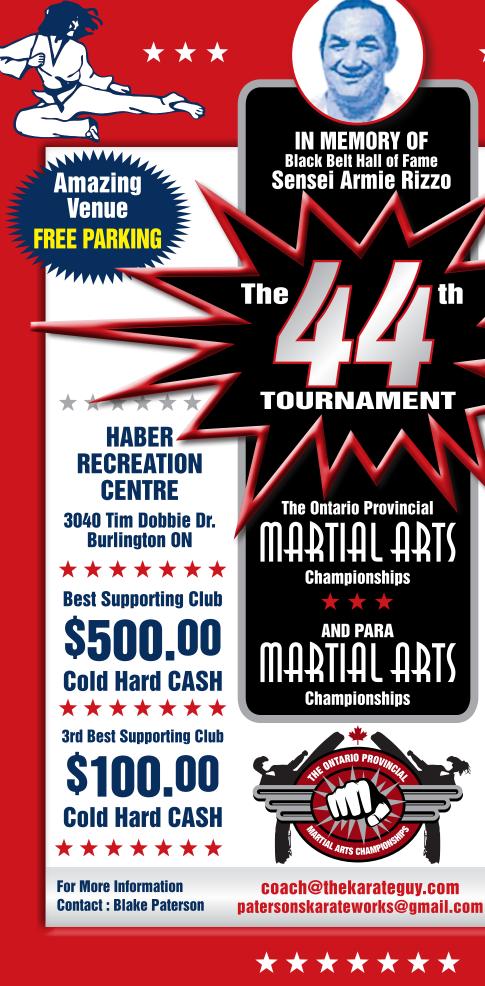

SATURDAY

**FEBRUAR** 

29, 2020

4th Best Supporting Club

100.00 **S**1 **Cold Hard CASH** \*\*\*\*\*

> 905 639 8055 905 664 2948

# Saturday February 29th 2020 - INFORMATION

# **Ontario Provincial Martial Arts Championships Information:**

| Place:                                                           | Haber Recreation Centre, 3040 Tim Dobbie Drive, Burlington, ON  |  |  |  |  |  |
|------------------------------------------------------------------|-----------------------------------------------------------------|--|--|--|--|--|
| Registration: Saturday starts at 8:00am until start of division. |                                                                 |  |  |  |  |  |
| Saturday:                                                        | Saturday: All divisions have a start time.                      |  |  |  |  |  |
|                                                                  | Please refer to Division Sheet for your Start Time.             |  |  |  |  |  |
| Pre-Registra                                                     | tion received before February 15th:                             |  |  |  |  |  |
|                                                                  | \$40 for 1 event, \$15 for each additional.                     |  |  |  |  |  |
|                                                                  | \$10 for 2 day spectator passes.                                |  |  |  |  |  |
| Registration                                                     | at the door:                                                    |  |  |  |  |  |
|                                                                  | \$50 for 1 event, \$20 for each additional.                     |  |  |  |  |  |
| Spectators:                                                      | General Admission \$10 Daily pass.                              |  |  |  |  |  |
|                                                                  | 10 and under \$5 Daily pass.                                    |  |  |  |  |  |
|                                                                  | Seniors (proud grandparents) and                                |  |  |  |  |  |
|                                                                  | Kids under 5 (future Black Belts) always FREE!!                 |  |  |  |  |  |
| *Eliminate lin                                                   | es and save \$\$. Pre-register your competitors and spectators* |  |  |  |  |  |

# Ontario Provincial MARTIAL ARTS Championships

# Saturday February 29th 2020 - EVENTS